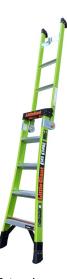

## **KING KOMBO LADDER**

TB DAVIES LITTLE GIANT KING KOMBO INDUSTRIAL IN FIBREGLASS

## Browns Ladders Ltd

150kg LOAD CAPACITY (Load includes user, Tool, Materials etc)

Audible and tactile signal to let you know when you have reached the bottom step

Inside & Outside Corner

| Product<br>Code | Rungs<br>x<br>sections | Last<br>Climb<br>Height | Approx<br>Working<br>Height* | Extended<br>Length | Closed<br>Length | Width | Depth | Max. Step<br>Height | Approx<br>Working<br>Height<br>(step Ladder) | Weight |
|-----------------|------------------------|-------------------------|------------------------------|--------------------|------------------|-------|-------|---------------------|----------------------------------------------|--------|
| 1303-205        | 5 x 2                  | 1.5m                    | 3.1m                         | 2.6m               | 1.54m            | 0.64m | 0.18m | 0.90m               | 2.5m                                         | 9kg    |
| 1303-206        | 6 x 2                  | 1.8m                    | 3.4m                         | 3m                 | 1.84m            | 0.64m | 0.18m | 1.2m                | 2.8m                                         | 9.9kg  |
| 1303-208        | 8 x 2                  | 3m                      | 4.6m                         | 4.2m               | 2.44m            | 0.73m | 0.18m | 1.8m                | 3.4m                                         | 12.8kg |