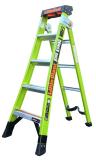

## **KING KOMBO LADDER**

TB DAVIES LITTLE GIANT KING KOMBO INDUSTRIAL IN FIBREGLASS

## Browns Ladders Ltd

150kg LOAD CAPACITY (Load includes user, Tool, Materials etc)

Audible and tactile signal to let you know when you have reached the bottom step

Inside & Outside Corner

| Product<br>Code | Rungs<br>x<br>sections | Last<br>Climb<br>Height | Approx<br>Working<br>Height* | Extended<br>Length | Closed<br>Length | Width | Depth | Max. Step<br>Height | Approx<br>Working<br>Height<br>(step Ladder) | Weight |
|-----------------|------------------------|-------------------------|------------------------------|--------------------|------------------|-------|-------|---------------------|----------------------------------------------|--------|
| 1303-205        | 5 x 2                  | 1.5m                    | 3.1m                         | 2.6m               | 1.54m            | 0.64m | 0.18m | 0.90m               | 2.5m                                         | 9kg    |
| 1303-206        | 6 x 2                  | 1.8m                    | 3.4m                         | 3m                 | 1.84m            | 0.64m | 0.18m | 1.2m                | 2.8m                                         | 9.9kg  |
| 1303-208        | 8 x 2                  | 3m                      | 4.6m                         | 4.2m               | 2.44m            | 0.73m | 0.18m | 1.8m                | 3.4m                                         | 12.8kg |

\*Working height is calculated as 1.6m plus platform height or last climbing tread

Leaning

Step Ladder