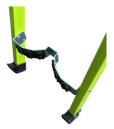

## Browns Ladders Ltd

150kg LOAD CAPACITY (Load includes user, Tool, Materials etc)

Audible and tactile signal to let you know when you have reached the bottom step

Inside & Outside Corner

| Product<br>Code | Rungs<br>x<br>sections | Last<br>Climb<br>Height | Approx<br>Working<br>Height* | Extended<br>Length | Closed<br>Length | Width | Depth | Max. Step<br>Height | Approx<br>Working<br>Height<br>(step Ladder) | Weight |
|-----------------|------------------------|-------------------------|------------------------------|--------------------|------------------|-------|-------|---------------------|----------------------------------------------|--------|
| 1303-205        | 5 x 2                  | 1.5m                    | 3.1m                         | 2.6m               | 1.54m            | 0.64m | 0.18m | 0.90m               | 2.5m                                         | 9kg    |
| 1303-206        | 6 x 2                  | 1.8m                    | 3.4m                         | 3m                 | 1.84m            | 0.64m | 0.18m | 1.2m                | 2.8m                                         | 9.9kg  |
| 1303-208        | 8 x 2                  | 3m                      | 4.6m                         | 4.2m               | 2.44m            | 0.73m | 0.18m | 1.8m                | 3.4m                                         | 12.8kg |