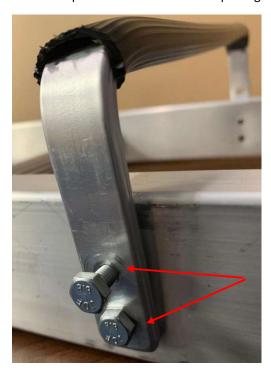

**Step 2** - Place 2 M6 x 40mm Bolts through the bearer bar and ladder stile. Repeat this process on each side of the ladder, 4 bolts in total per bearer bar. Please see photograph below;

**Step 3** – On the inside edge of the ladder, place 1 washer on each end of the M6 x 40mm bolt and then place the M6 nylock nut on each threaded end of the bolts. (4 in total per bearer bar). Please see photograph below;

**Step 4** – Using 2 10mm spanners (not supplied), place a spanner on each end of the nut and bolt and tighten. Be mindful not to over tighten. Tighten all 4 nuts and bolts and check that the bearer bars are not loose and do not move. Please see photograph below;