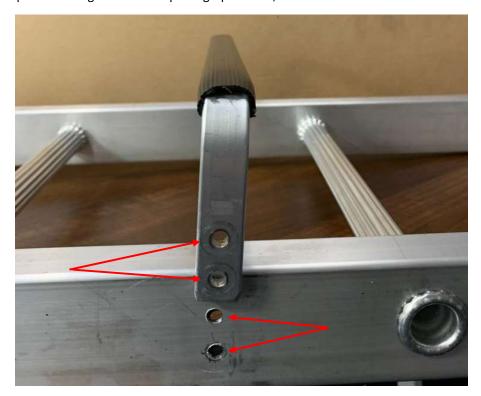

- Bearer Bar (x1)
- M6 x 40mm Hex Head Bolt (x4)
- M6 Nylock Nut (x4)
- Washer (x4)

**Step 1** - Locate the pre-drilled holes on each side of the roof ladder and place one bearer bar over each end of the ladder stile. Align the holes of the bearer bar with the pre-drilled holes to allow the bolt to be placed through. Please see photograph below;

**Step 2** - Place 2 M6 x 40mm Bolts through the bearer bar and ladder stile. Repeat this process on each side of the ladder, 4 bolts in total per bearer bar. Please see photograph below;

**Step 3** – On the inside edge of the ladder, place 1 washer on each end of the M6 x 40mm bolt and then place the M6 nylock nut on each threaded end of the bolts. (4 in total per bearer bar). Please see photograph below;