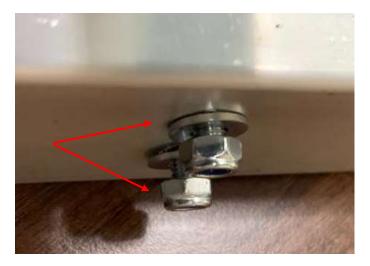

**Step 2** - Place 2 M6 x 40mm Bolts through the bearer bar and ladder stile. Repeat this process on each side of the ladder, 4 bolts in total per bearer bar. Please see photograph below;

**Step 3** – On the inside edge of the ladder, place 1 washer on each end of the M6 x 40mm bolt and then place the M6 nylock nut on each threaded end of the bolts. (4 in total per bearer bar). Please see photograph below;

**Step 4** – Using 2 10mm spanners (not supplied), place a spanner on each end of the nut and bolt and tighten. Be mindful not to over tighten. Tighten all 4 nuts and bolts and check that the bearer bars are not loose and do not move. Please see photograph below;