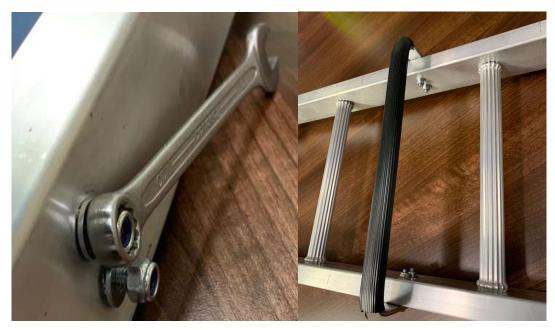

**Step 4** – Using 2 10mm spanners (not supplied), place a spanner on each end of the nut and bolt and tighten. Be mindful not to over tighten. Tighten all 4 nuts and bolts and check that the bearer bars are not loose and do not move. Please see photograph below;

**Step 5** – Repeat Steps 1 to 4 for each Bearer Bar provided. Ensure that all bearer bars are assembled correctly before using the roof ladder.

Please contact Sales/Customer Services where an instructional video can be provided upon request. Please contact <a href="mailto:sales@lyteladders.co.uk">sales@lyteladders.co.uk</a> or call 0n 01792 796666.