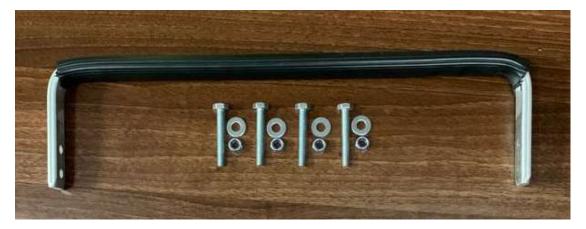

- Bearer Bar (x1)
- M6 x 40mm Hex Head Bolt (x4)
- M6 Nylock Nut (x4)
- Washer (x4)

**Step 1** - Locate the pre-drilled holes on each side of the roof ladder and place one bearer bar over each end of the ladder stile. Align the holes of the bearer bar with the pre-drilled holes to allow the bolt to be placed through. Please see photograph below;