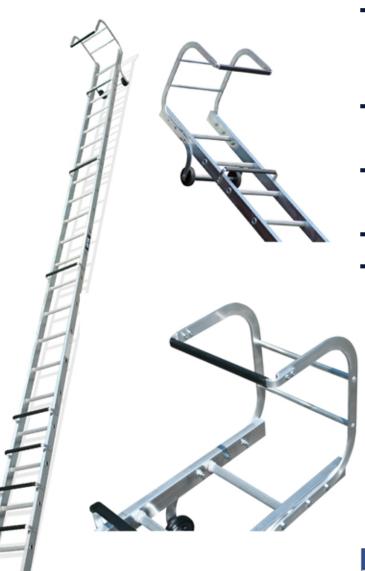

## **TRL Trade Roof Ladders**

- Heavy duty ridge hook for stability when placed on the roof.
- Industrial non-slip rungs and box section stiles.
- Fitted locking safety catch on the 2 section ladders.
- Rubber bearer bars.
- Maximum capacity load of 150 kg.

| Code          | Rungs | Closed<br>Height(mm) | Open<br>Height(mm) | Weight(kg) |
|---------------|-------|----------------------|--------------------|------------|
| TRL130 Single | 11    | 2950                 | 2950               | 9          |
| TRL140 Single | 15    | 3940                 | 3940               | 12         |
| TRL150 Single | 19    | 4940                 | 4940               | 14         |
| TRL155 Single | 21    | 5430                 | 5430               | 15         |
| TRL230 Double | 11+9  | 3000                 | 4670               | 14.5       |
| TRL230 Double | 13+11 | 3450                 | 5670               | 16.5       |
| TRL240 Double | 15+13 | 3950                 | 6670               | 18.5       |
| TRL245 Double | 17+15 | 4450                 | 7670               | 20.5       |