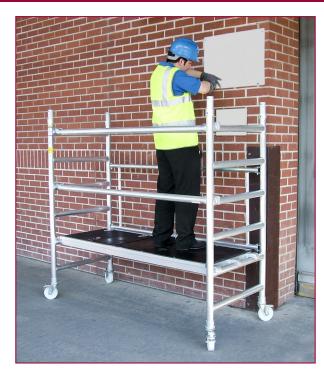

The LIFT system was introduced to the welded product range in 2004 as a result of popular demand and to satisfy the need for a smaller industrial tower for smaller access solutions.

- Base can be used alone or increased using extra components to achieve 7 additional heights
- Manufactured, tested & certified to BS EN1004-1:2020
- Fits easily into most small vans or estate cars
- Quick and easy to erect saving time on each job
- Narrow width compact & easy storage
- Spring-loaded claws on all bracings
- Smooth & ribbed texture on braces for quick identification
- 3T compatible