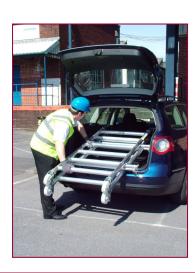

The LIFT system was introduced to the welded product range in 2004 as a result of popular demand and to satisfy the need for a smaller industrial tower for smaller access solutions.

- Base can be used alone or increased using extra components to achieve 7 additional heights
- Manufactured, tested & certified to BS EN1004-1:2020
- Fits easily into most small vans or estate cars
- Quick and easy to erect saving time on each job
- Narrow width compact & easy storage
- Spring-loaded claws on all bracings
- Smooth & ribbed texture on braces for quick identification
- 3T compatible