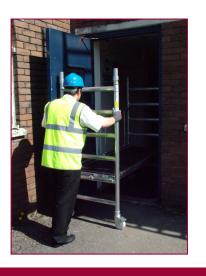

The LIFT system was introduced to the welded product range in 2004 as a result of popular demand and to satisfy the need for a smaller industrial tower for smaller access solutions.

- Base can be used alone or increased using extra components to achieve 7 additional heights
- Manufactured, tested & certified to BS EN1004-1:2020
- Fits easily into most small vans or estate cars
- Quick and easy to erect saving time on each job
- Narrow width compact & easy storage
- Spring-loaded claws on all bracings
- Smooth & ribbed texture on braces for quick identification
- 3T compatible