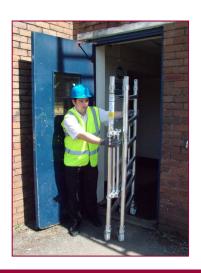

The LIFT system was introduced to the welded product range in 2004 as a result of popular demand and to satisfy the need for a smaller industrial tower for smaller access solutions.

- Base can be used alone or increased using extra components to achieve 7 additional heights
- Manufactured, tested & certified to BS EN1004-1:2020
- Fits easily into most small vans or estate cars
- Quick and easy to erect saving time on each job
- Narrow width compact & easy storage
- Spring-loaded claws on all bracings
- Smooth & ribbed texture on braces for quick identification
- 3T compatible