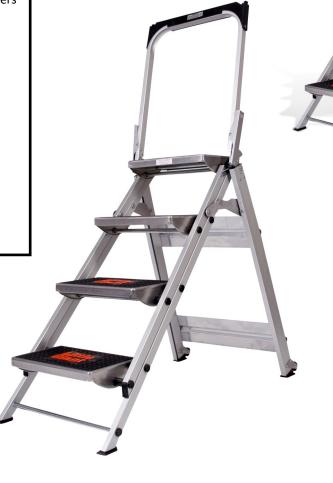

### **LITTLE GIANT SAFETY STEP**

# TB DAVIES LITTLE GIANT SAFTEY STEPS

150kg

LOAD CAPACITY

(Load includes user,

Tool, Materials etc)

### **Specifications**

Brand: Little Giant Ladders

• Warranty: Lifetime

Max Load: 150KG

• Standard: EN14183

• Material: Aluminium

### **Common Dimensions**

• Tread Depth:230mm

• Storage Depth: 130mm

Top Platform Tread: 360mm x 230mm

| Product<br>Code | No. of<br>Treads | Approx. Working<br>Height* | Platform<br>Height | Closed<br>Height | Width  | Open<br>Depth | Weight |
|-----------------|------------------|----------------------------|--------------------|------------------|--------|---------------|--------|
| 1216-002        | 2                | 2.06m                      | .46m               | 0.8m             | 0.533m | 0.58m         | 6.8kg  |
| 1216-003        | 3                | 2.29m                      | 0.69m              | 1.12m            | 0.546m | 0.86m         | 9.1kg  |
| 1216-004        | 4                | 2.51m                      | 0.91m              | 1.41m            | 0.558m | 1.16m         | 11.3kg |