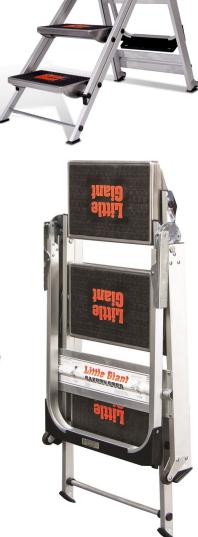

### **Common Dimensions**

• Tread Depth:230mm

• Storage Depth: 130mm

Top Platform Tread: 360mm x 230mm

| Product<br>Code | No. of<br>Treads | Approx. Working<br>Height* | Platform<br>Height | Closed<br>Height | Width  | Open<br>Depth | Weight |
|-----------------|------------------|----------------------------|--------------------|------------------|--------|---------------|--------|
| 1216-002        | 2                | 2.06m                      | .46m               | 0.8m             | 0.533m | 0.58m         | 6.8kg  |
| 1216-003        | 3                | 2.29m                      | 0.69m              | 1.12m            | 0.546m | 0.86m         | 9.1kg  |
| 1216-004        | 4                | 2.51m                      | 0.91m              | 1.41m            | 0.558m | 1.16m         | 11.3kg |