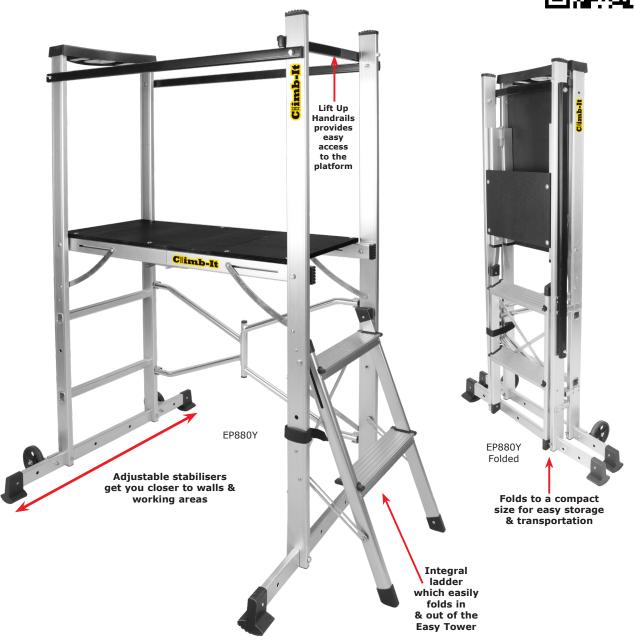

## CLIMB-IT® FOLDING WORK PLATFORMS

Aluminium folding work platform with a large, anti-slip, standing surface Steel handrails either side of the platform for increased safety Built-in inclined ladder

Easily folds for ease of movement. Will fit through doorways & narrow aisles Complete with a built-in tool holder on the EP880Y

Mobile on 2 x 100mm nylon wheels

Platform suitable for 150kg

## BROWNS LADDERS PRICES EACH NETT DELIVERED VALID UNTIL 28TH FEBRUARY 2024

| No of<br>Treads | Platform Height<br>mm | Platform Size<br>W x D mm | Overall Size<br>H x W x D mm | Overall Size Folded<br>H x W x D mm | Weight<br>kg | Model  | Price   |
|-----------------|-----------------------|---------------------------|------------------------------|-------------------------------------|--------------|--------|---------|
| 2               | 880                   | 980 x 400                 | 1550 x 930 x 1140            | 1550 x 930 x 180                    | 14           | EP880Y | £235.20 |
| 3               | 994                   | 1205 x 545                | 1860 x 1077 x 1360           | 1860 x 1077 x 180                   | 19           | EP990Y | £268.35 |